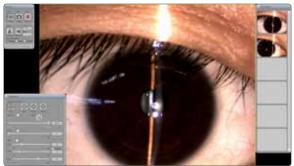

# FEATURES

- 5Mega pixel CMOS camera
- User-friendly filing software
- Multi images screen
- Full size screen

User-friendly filing software

Both photo and video can be captured and filed in patient database.