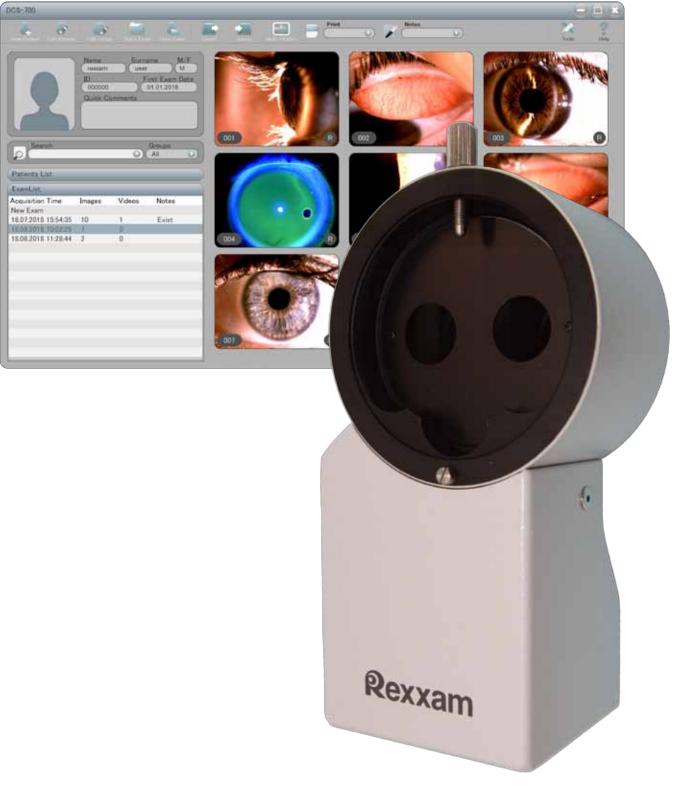

#### **Digital Camera System**

# FEATURES

- 5Mega pixel CMOS camera
- User-friendly filing software
- Multi images screen
- Full size screen

User-friendly filing software

Both photo and video can be captured and filed in patient database.

## Faster data transfer

By USB 3.0 interface, the observation of live image without stress is available.